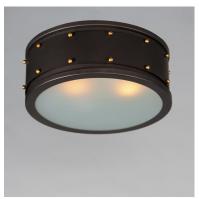

### PRODUCT DESCRIPTION

Elevate the industrial with meticulously crafted metal spun shades in Oil Rubbed Bronze with Antique Brass rivet details on matte black straps and brass hook suspension system. Light emits from both the top and bottom of the pendants as well as reveals spaced along the band on the flush mount. The large 3-Light pendant includes a frosted glass diffuser that conceals the light cluster within and evenly diffuses the light below.

#### **MEASUREMENTS**

DIMENSION : 13" L x 13" W x 5" H

HANGING WEIGHT : 5.06 lb

### **FINISHES OPTION**

Oil Rubbed Bronze / Antique Brass (OIAB)

## MATERIAL

Steel+Glass