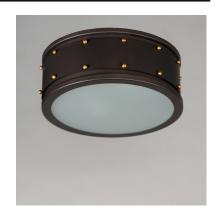

### PRODUCT DESCRIPTION

Elevate the industrial with meticulously crafted metal spun shades in Oil Rubbed Bronze with Antique Brass rivet details on matte black straps and brass hook suspension system. Light emits from both the top and bottom of the pendants as well as reveals spaced along the band on the flush mount. The large 3-Light pendant includes a frosted glass diffuser that conceals the light cluster within and evenly diffuses the light below.

#### **MEASUREMENTS**

DIMENSION : 13" L x 13" W x 5" H

HANGING WEIGHT : 5.06 lb

### **FINISHES OPTION**

Oil Rubbed Bronze / Antique Brass (OIAB)

## MATERIAL

Steel+Glass