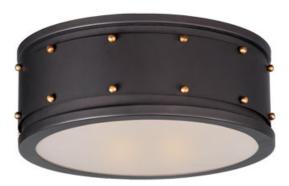

### PRODUCT DESCRIPTION

Elevate the industrial with meticulously crafted metal spun shades in Oil Rubbed Bronze with Antique Brass rivet details on matte black straps and brass hook suspension system. Light emits from both the top and bottom of the pendants as well as reveals spaced along the band on the flush mount. The large 3-Light pendant includes a frosted glass diffuser that conceals the light cluster within and evenly diffuses the light below.

#### **MEASUREMENTS**

DIMENSION : 13" L x 13" W x 5" H

HANGING WEIGHT : 5.06 lb

### **FINISHES OPTION**

Oil Rubbed Bronze / Antique Brass (OIAB)

## MATERIAL

Steel+Glass